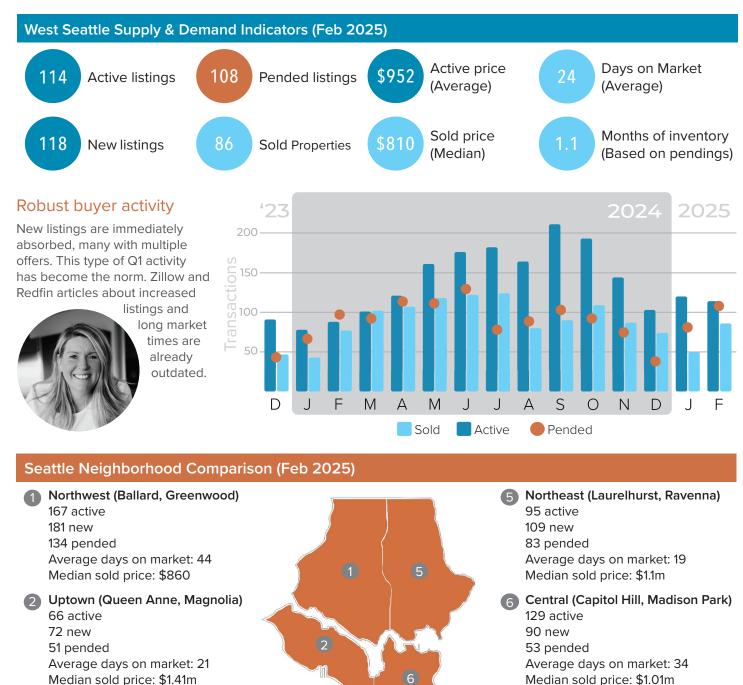

# West Seattle Market Report MARCH 2025

Data from NWMLS on March 6, 2025

 Central South (Beacon Hill, Georgetown) 51 active
 36 new
 24 pended
 Average days on market: 66
 Median sold price: \$760

#### 4 West Seattle (South Park)

114 active 118 new 108 pended Average days on market: 24 Median sold price: \$810 Southeast (Mt. Baker, Seward Park)
75 active
65 new
36 pended
Average days on market: 44
Median sold price: \$835

**Downtown (and Belltown)** No single family homes