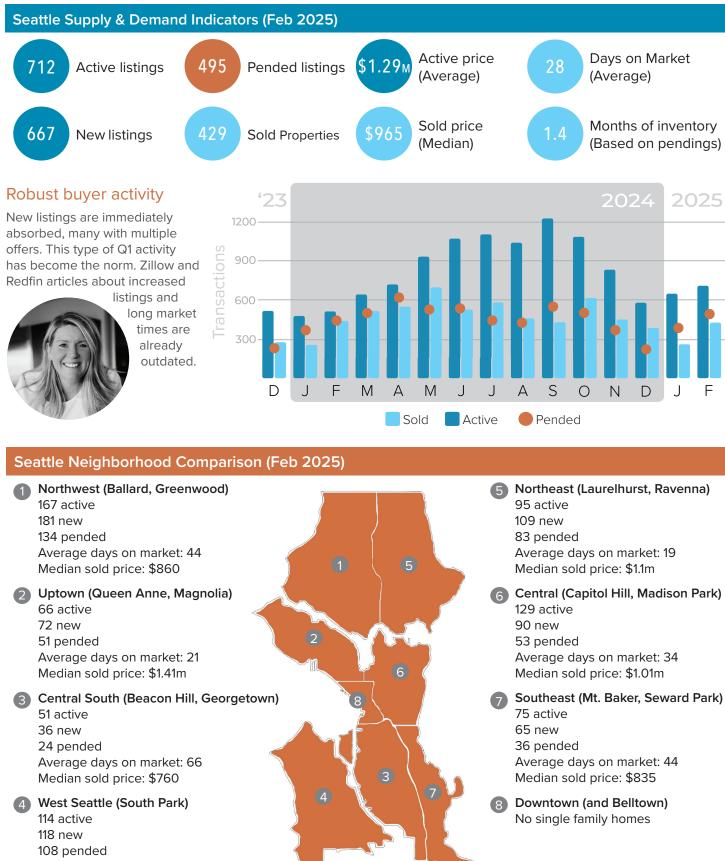

## Seattle Market Report MARCH 2025

Data from NWMLS on March 6, 2025

Average days on market: 24 Median sold price: \$810

(E)(S)(I)(R)(E) Desiree Loughlin, Windermere West Seattle