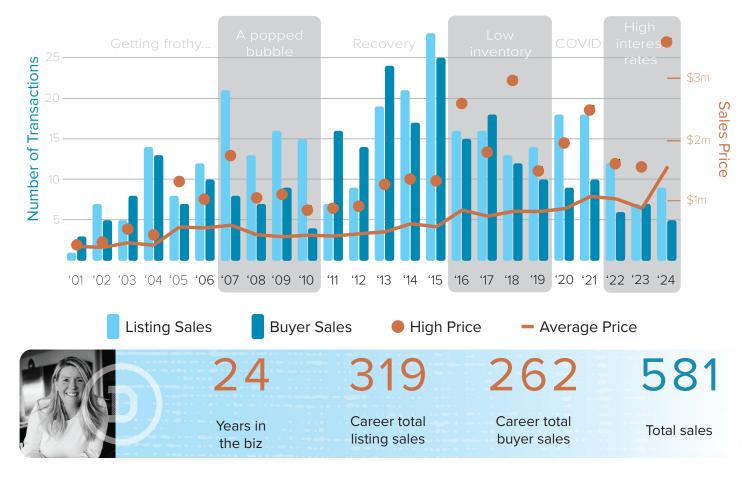

Seward Park)
75 active
65 new
36 pended
Average days on market: 44
Median sold price: \$835

**Downtown (and Belltown)** No single family homes



### DESIREE



Putting our house on the market was an immense physical and emotional undertaking. We could not have done it without Desiree and her incredible team.

Des provided the honest feedback, gentle encouragement, and boundless energy that were necessary for us to even consider starting this process.

Looking back, it is hard to believe that we got to the point where we were ready and willing to part with our special home.

Forgive the hyperbole, but it feels like we climbed a mountain and Des was our guide. Our sincerest thanks to Des, Joe and their entire team.

-Justin & Jody O'Brien

### Desiree's Sales History 2001 - 2025

**B**S1